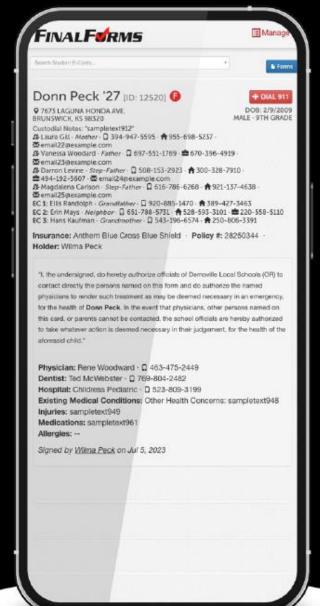

# EMERGENCY MGMT FOR HEALTH & SAFETY

#### "E-CARDS" ONLINE, PDF, & PRINT ANY TIME, ANYWHERE

Dial 911, emergency contacts, allergies, food allergies, sting allergies, epi-pen, asthma, inhaler, diabetes, emergency medical action plans, insurance provider, consent to treat, physician, dentist, hospital, & more... including "signed-on date".

#### **E-CARDS ARE FOR ATHLETES AND COACHES!**

Click "E-CARD" for clickable contacts and health conditions

Click "FORMS" to access additional information