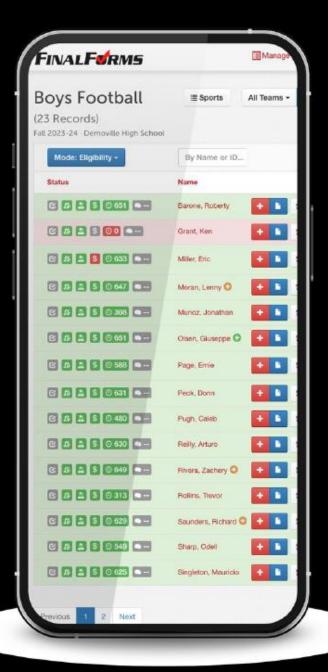

# COMMUNICATION & ROSTER TOOLS

#### **ELIGIBILITY MODE**

View status icons for: eligibility, forms, physicals, return-to-play, & more.

#### ROSTER MODE

Manage Varsity, JV, Freshman, awards, letters, positions, & more.