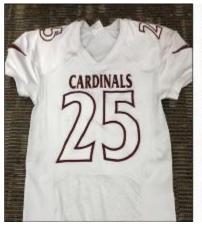

## **FOOTBALL**

- Uniform change effective 2024
  - Numbers must contrast with body

- 2024 Illegal Equipment Game protocols
  - First player is a warning, and the player is sent off
  - Each additional violation, the player is sent off and the team is assessed a 5-yard delay of game penalty.