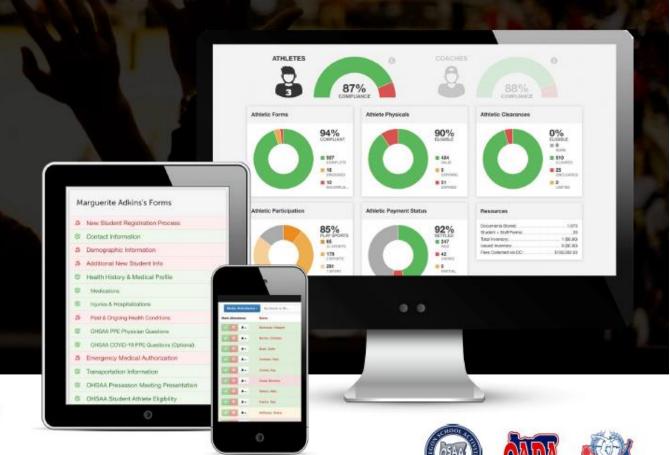

# WHAT DOES FINALFORMS DO?

Helps you...

## COLLECT + VERIFY + DISTRIBUTE

STATE, DISTRICT, DEPARTMENT FORMS
CODES OF CONDUCT POLICIES WAIVERS

MEDICAL FORMS AGREEMENTS
PHYSICALS CERTIFICATIONS RULES

...to increase

**▲COMPLIANCE ▲SAFETY** 

...and decrease

VCONTROVERSY VRISK VLEGAL ISSUES

# **ATHLETE FORMS**& REGISTRATION

QUICK VIEWS: COMPLETE. INCOMPLETE. SIGNED. UNSIGNED.

State Physical Exam Form, Consent Forms, Emergency Contact Information, Medical Information, Medical Action Plans, Insurance Verification, Acknowledgment of Risk, Code of Conduct, Drug Testing Consent, Concussion Information, Return-to-Play Procedures, Transportation Release, Medical Release, Eligibility Requirements, and more.

# COMMUNICATION & ROSTER TOOLS

#### **ELIGIBILITY MODE**

View status icons for: eligibility, forms, physicals, return-to-play, & more.