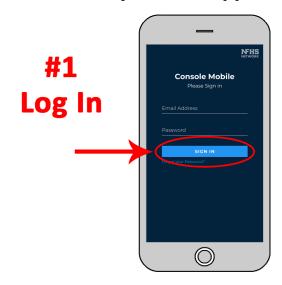

# Need assistance during a live event? Use Console Mobile

Go to help.nfhsnetwork.com

Log in\* with your Console credentials

Click the yellow **GET HELP** button and fill out form

#### **FASTEST** Way To Get Support

help.nfhsnetwork.com

In addition to submitting support tickets, Console Mobile can also be used to:

- Monitor Pixellot Systems
- Run Test Broadcasts
- Change Event Times
- Start & Stop Broadcasts

<sup>\*</sup>If unsure of login info, click "Forgot Password" and enter your work email