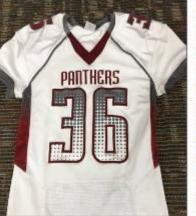

## **FOOTBALL**

- Uniform change effective 2024
  - Numbers must contrast with body

- 2024 Illegal Equipment Game protocols
  - First player is a warning, and the player is sent off
  - Each additional violation, the player is sent off and the team is assessed a 5-yard delay of game penalty.